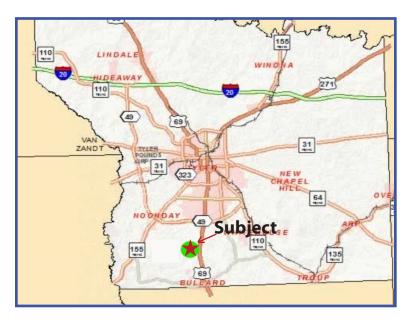

## Tyler274 Project-New on Market

• 274+/- acres of premier land located on Highway 69 South - Tyler, Texas. The tract is situated on both sides of Highway 69, with 34 acres on the West and 240 acres on the East.

 Both land parcels have approximately one-half mile of Highway 69 frontage.

**Contact:** 

Stevan Shipp | 214-886-4847 | Stevan.Shipp@gmail.com Tom Dyer | 214-912-1907 | Tom.Dyer@TSDRealtyServices.com

- Perfect for Residential and Commercial development.
- All utilities are available.
- City of Tyler's surge in growth is South of Tyler, down Highway 69 towards Bullard, Texas. The property is in the heart of this activity.