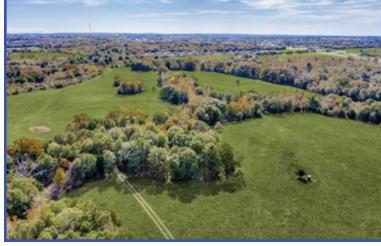

## Tyler274 Project-New on Market

• 274+/- acres of premier land located on Highway 69 South - Tyler, Texas. The tract is situated on both sides of Highway 69, with 34 acres on the West and 240 acres on the East.

 Both land parcels have approximately one-half mile of Highway 69 frontage.

**Contact:** 

Stevan Shipp | 214-886-4847 | Stevan.Shipp@gmail.com Tom Dyer | 214-912-1907 | Tom.Dyer@TSDRealtyServices.com

- Perfect for Residential and Commercial development.
- All utilities are available.
- City of Tyler's surge in growth is South of Tyler, down Highway 69 towards Bullard, Texas. The property is in the heart of this activity.