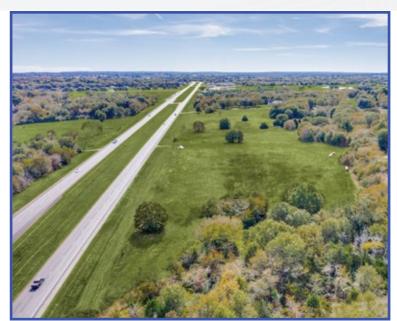

## Tyler274 Project-New on Market

• 274+/- acres of premier land located on Highway 69 South - Tyler, Texas. The tract is situated on both sides of Highway 69, with 34 acres on the West and 240 acres on the East.

 Both land parcels have approximately one-half mile of Highway 69 frontage.

**Contact:** 

Stevan Shipp | 214-886-4847 | Stevan.Shipp@gmail.com Tom Dyer | 214-912-1907 | Tom.Dyer@TSDRealtyServices.com

- Perfect for Residential and Commercial development.
- All utilities are available.
- City of Tyler's surge in growth is South of Tyler, down Highway 69 towards Bullard, Texas. The property is in the heart of this activity.