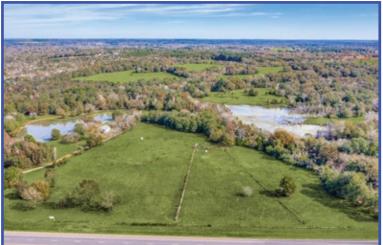

## Tyler274 Project-New on Market

• 274+/- acres of premier land located on Highway 69 South - Tyler, Texas. The tract is situated on both sides of Highway 69, with 34 acres on the West and 240 acres on the East.

 Both land parcels have approximately one-half mile of Highway 69 frontage.

**Contact:** 

Stevan Shipp | 214-886-4847 | Stevan.Shipp@gmail.com Tom Dyer | 214-912-1907 | Tom.Dyer@TSDRealtyServices.com

- Perfect for Residential and Commercial development.
- All utilities are available.
- City of Tyler's surge in growth is South of Tyler, down Highway 69 towards Bullard, Texas. The property is in the heart of this activity.